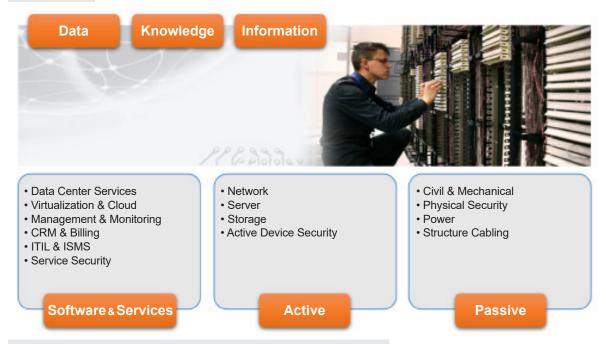

### **DATA CENTER LAYERS**

- Layer1: Physical Infrastructure (BMS, powering, cooling, fire and Fighting, EMI/EMP, Access Control, Lighting,...)
- Layer2: Data & Storage Networks
- Layer3: Hardware Servers & Storages(virtual platform)
- Layer4: Operating Systems
- Layer5: Data Base
- Layer6: Applications
- Layer7: Monitoring and Management