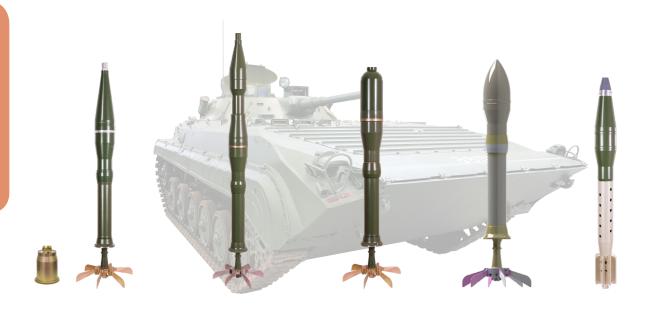

## **General Specification**

Anti-Armor Rocket (PG-15V) is equipped with tandem shaped charge warhead designed to destroy all types of tanks, personnel carriers and armored vehicles. Anti-Armor Rocket (PG-15VT) has a similar warhead and is designed to destroy all types of tanks and armored vehicles equipped with explosive reactive armor (ERA).

Thermobaric Rocket (TBG-15) is equipped with thermobaric warhead designed to incapacitate soft-skinned targets including infantries situated in open and closed areas, trenches, shelters, brick-wall buildings and lightly armored vehicles. The destructive power of the warhead is so high that can incapacitate the living creatures inside a space of 50 m3.

Anti-Structure Rocket (PG-15 AST) is equipped with Blast-Fragmentation warhead, designed to penetrate reinforced concrete structures (with 10 cm thickness) and brick walls to incapacitate the infantries situated inside them by fragments and blast wave.

The Anti-Personnel Rocket (OG-15VM) is equipped with fragmentation warhead designed to incapacitate softskinned targets, including infantries situated in open and closed areas, trenches, shelters, brick-wall buildings and lightly armored vehicles.