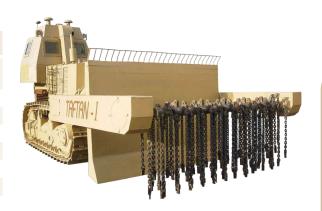

## **Tactical Specifications**

The fully tracked mine clearance Taftan 1 with flail clearance mechanism and automatic depth control system is capable of clearing landmines ranging from anti-personnel to anti-tank types and its fully armored body provides high resistance against explosions and shocks.

| TECHNICAL SPECIFICATIONS                            |                       |  |
|-----------------------------------------------------|-----------------------|--|
| Max. tolerable explosives during clearing operation | 10 kg TNT             |  |
| Clearance depth                                     | 30 cm                 |  |
| Clearance width                                     | 3.04 m                |  |
| Flailing mechanism                                  | Hammer and chain      |  |
| Max. clearance speed                                | 2 km/h                |  |
| Shaft drive engine                                  | 240 hp. diesel engine |  |
| Max. gradient                                       | 30 deg.               |  |
| Curb weight                                         | 40 T                  |  |