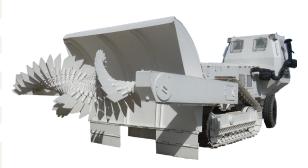

## **Mine Breaker MB1**

## **General Specification**

The mine breaker MB1 with blade mechanism and tiller system is designed on the basis of mine breaker TAFTAN 2, and has capability of clearing by detonating and crushing of various mines including anti-personnel mines and its entire structure is resistant to detonations and blasts of different kinds of mines including anti-tank mines.

| TECHNICAL SPECIFICATIONS                                   |                               |
|------------------------------------------------------------|-------------------------------|
| Max. resistance power to detonation (explosives tolerated) | 6 kg TNT                      |
| Clearance mechanism                                        | Blade type                    |
| Mine clearance depth                                       | 40 cm                         |
| Mine clearance width                                       | 3.04 m                        |
| Mine clearance speed                                       | 1 km/h                        |
| Engine                                                     | MB-OM 355A                    |
| Engine power                                               | 280 hp.                       |
| Vehicle body                                               | Armored                       |
| Power transmission system                                  | Hydrostatic                   |
| Cabin                                                      | Armored with anti-blast glass |
| No. of crew                                                | 2                             |