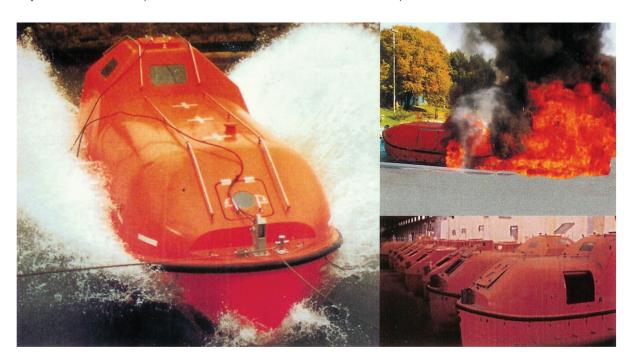

## **DESCRIPTION**

The main application of the lifeboat is for rescue operations on offshore platforms and could be utilized for all different types of vessels. The boat has been inspected and approved by Classification Society from quality point of view.

This vessel has a sealed cockpit with a capacity of 32 seats and is designed and manufactured to rescue maximum 32 persons from emergency conditions.

The vessel can be used for 8 minutes to rescue the crew.

All the hatches of the vessel will be closed during the rescue and the needed oxygen for the crew will be provided by the oxygen capsules inside the vessel.

Fire resistant rescue boat is equipped with the advanced internal and external communication, electronic, warning system to send signals which are used to ask for help in emergency states. All the internal equipment is according to the rules of SOLAS.

The power is provided by one 29 HP engine. Fire resistant rescue boat is designed that if overturned for any reason, the vessel would be able to turn back to the primary state. If the engine of the vessel is broken down by any reason, it would be possible to use the oars inside the vessel. The speed of the vessel is 6 knots.