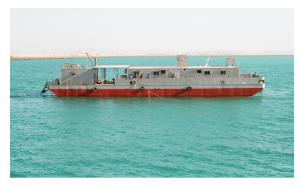

## **Floating Police Stations**

## **DESCRIPTION**

This type of vessel is designed as a check point to control water traffic. It can be carried by tug boats to the related location and can be stabled on water by the anchor.

It is able to accommodate 20 people, fuel tank with the 5000 litters and also fresh water tank with capacity of 5000 litters.

The body of the vessel is watertight divided into isolated compartments; this means that if some parts sink in water the other compartments can be safe from damage and loss.

| SPECIFICATIONS          |                          |
|-------------------------|--------------------------|
| ТҮРЕ                    | Floating Police Stations |
| Length (m):             | 32                       |
| Breadth (m):            | 10                       |
| Draft (m):              | 1.4                      |
| Accommodation (person): | 20                       |
| Fuel tank (lit):        | 5000                     |
| Fresh water tank (lit): | 5000                     |